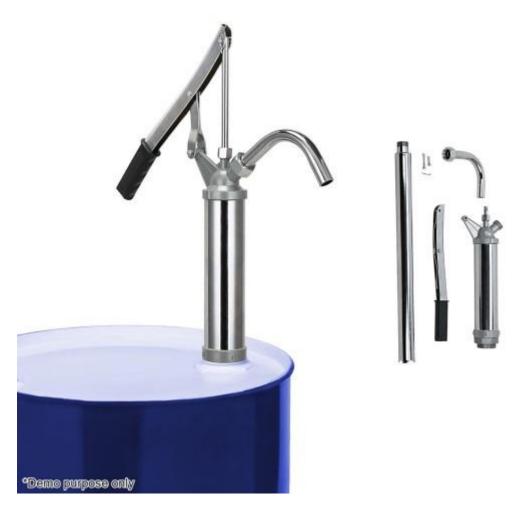

This Lever Type Barrel Pump is designed to help you get the job done the easy way. It is a smart tool to dispense gear oil, diesel and other non-corrosive liquids from barrels quickly and easily.

## **Professional Lever Barrel Pump Makes Pumping Fluids Much Easier**

- \* Design for efficient dispensing and transferring liquids
- \* Top quality pump construction provides excellent fluid compatibility
- \* Self-adjusting telescopic suction tube for flexible dispensing
- \* Cushioned grip for easy, non-slip pumping
- \* Removable spout is threaded to fit garden hoses
- \* Fits up to 55 gallon drums
- \* Suitable for fuel and oils up to SEA90
- \* Ideal for pumping diesel, gear oil, engine oil and many other noncorrosive liquids

## Specifications:

- \* Max. flow rate: 20L/min
- \* Delivery (approx.): 200-300c.c. per stroke
- \* Suitable bung nut diameter(approx.): 45mm and 58mm
- \* Outlet hose diameter(approx.): 19mm
- \* Telescopic suction tube: 455-773mm adjustable
- \* Main material: cast iron
- \* Surface finish: chrome plated