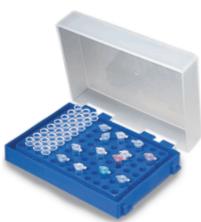

96-Well PCR® Rack

## Removable hinged lid lies flat

Perfect for pre- or post-PCR sampling. Sturdy polypropylene rack accommodates individual 0.2 mL tubes or strips of 8 or 12 tubes. Tube wells are easily identified with embossed numbers and letters. Available in natural, single colors, or assorted colors (one each of blue, green, pink, yellow, and orange). Rack measures  $130 \times 98 \times 33 \text{ mm}$ . Autoclavable. Pack of 5.