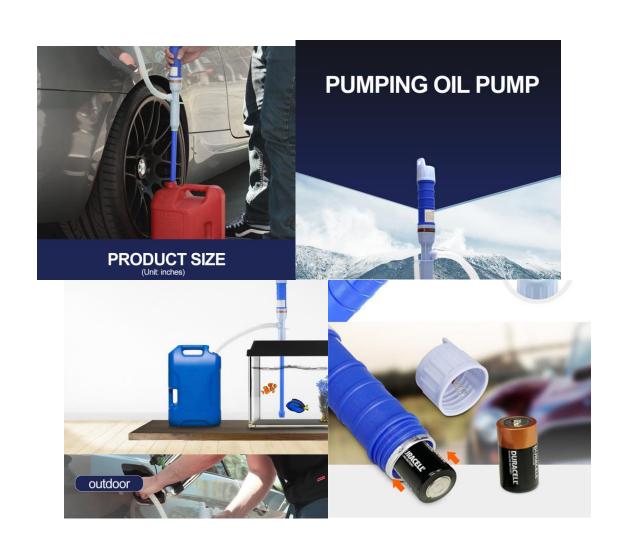

## **Description:**

- >>1.Move liquids safely and easily with this convenient handheld pump.
- >>2.Pumps water, and other non-corrosive liquids.
- >>3.Use in garage, aquariums, home and yard.
- >>4.Each set comes with a circle ring. Increase firmness on the hose.
- >>5.The material is environment-friendly Plastic tube.

## **Specification:**

>>Type: Fluid Water Pump Siphon Pump

>>Material: Plastic

>>Package:1\* Liquid Pump

>>Item Color: Red/Blue

>>Item Size:58CM

>>Net Weight: 300g / 10.6oz

**PUMPS 5-6 QUARTS OF LIQUID PER MINUTE!** 

Product parameters:

Length of main body 58, cover unscrewed 55CM

## **Note:**

**Battery model:D(R20)** 

**Need: 2 batteries** 

This pump does not contain battery, need to buy

separately.