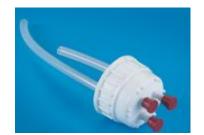

## **Filling/Venting Closure**

## Filling/Venting Closure

Autoclavable clouser for aseptic transfer of media, biological reagents, pure water and chemical to and from heavy duty vacuum bottle and carboys. Size 53 mm. can be used with Heavy duty vacuum bottle 2l ts. and 83 mm. can be used with 10 lts. and 20 lts. Carboy

Material: PP/silicone Autoclavable

| Code   | Capacity ml | Packing |
|--------|-------------|---------|
| 583216 | 53          | 1       |
| 583217 | 83          | 1       |