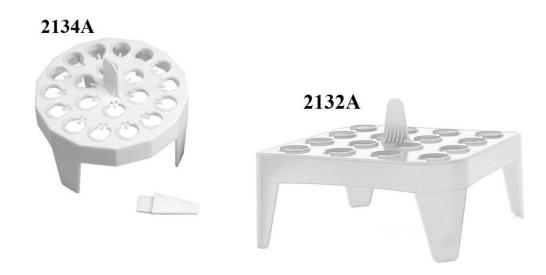

## Perfect for controlling sample temperature

These polypropylene racks keep microtubes afloat in a water bath or can be pushed into crusted ice. The detachable legs provide two options – attach legs so rack can stand upright on the bench, or detach legs so samples can be quickly popped out by pushing down onto any surface.

Store down to temperatures of -80°C

Material: PolypropyleneFits 1.5/2.0 mL tubes

• Color: White

Sold in packs of 4

| Item No. | Well Shape | # of Wells | Well Diameter | Dimensions                                   |
|----------|------------|------------|---------------|----------------------------------------------|
| 2132A    | Square     | 16         | 10.9 mm       | 8.4 x 4.2 x 2.6 in (21.34 x 10.67 x 6.6 cm)  |
| 2134A    | Round      | 20         | 10.9 mm       | 7.9 x 4.5 x 2.1 in (20.07 x 11.43 x 5.33 cm) |