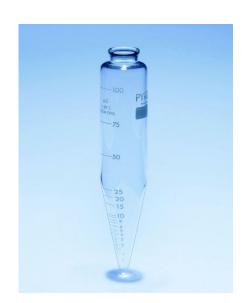

## Pyrex<sup>®</sup> Centrifuge tube conical, ASTM

## ASTM compliant 100ml conical centrifuge tubes

Manufactured to comply with a range of American standards and tests for water and sediment in petroleum products, these conical centrifuge tubes are manufactured from Pyrex® borosilicate glass.

- Complies with ASTM D96, D91, D-893 and D-1796
- In accordance with standard methods of testing for water and sediment in petroleum products
- Manufactured from chemically resistant Pyrex® borosilicate glass